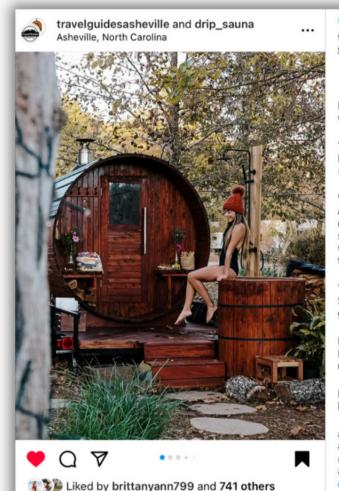

# One Instagram Feed Post + 7 Instagram stories with a direct link to website/booking for \$350

travelguidesasheville Asheville's first mobile wood-

fired sauna and cold plunge experience 🔷 ... more

Liked by brittanyann799 and 741 others travelguidesasheville Asheville's first mobile woodfired sauna and cold plunge experience

@drip\_sauna

Drip Sauna is changing the game for self-care and wellness experiences in Asheville!

You can book an experience at their location along the French Broad River or have this set-up delivered to you (includes sauna, cold plunge, and outdoor shower)

We tried their two hour private session around sunset and '+ wow'+ it was amazing! The team is on-site during your visit to make sure everything is running smoothly — they have ice on deck for the cold plunge, wood for the sauna and the fire-pit, and gave us all the tips to make sure our visit was perfect '+

You can book private or community sessions at Drip Sauna, it's the perfect wellness activity for couples or groups of up to 6 people!

Planning a bachelor or bachelorette in Asheville? Book Drip Sauna in advance and have them deliver the setup to your Airbnb

Follow @drip\_sauna for more details and book via the link in their bio

#travelguidesasheville #asheville #ashevillenc
#ashevillenorthcarolina #ashevillelocal #visitasheville
#exploreasheville #ashevillewellness #ashevillesauna
#ashevilleairbnb #ashevilleguide #828isgreat
#ashevillebachelorette #ashevillebachelorparty
#ashevillebacheloretteparty #ashevilletodo
#thingstodoinasheville #frenchbroadriver
#ashevilleriverartsdistrict #riverartsdistrictasheville