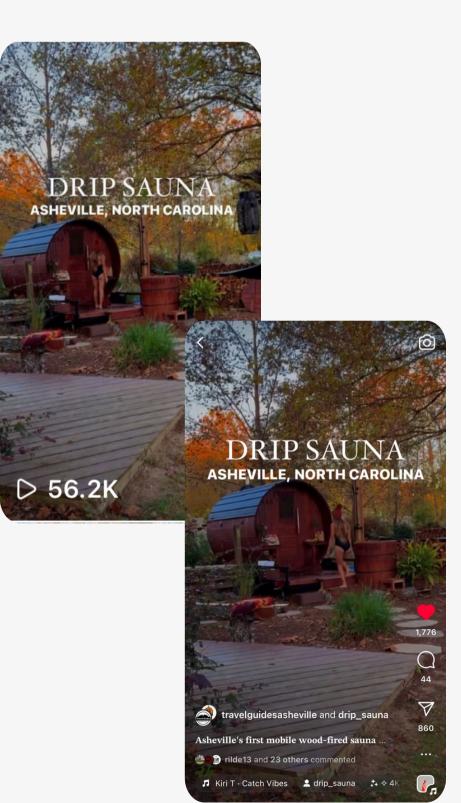

# Recent IG Reel Views

Last 90 Days: December 1, 2023 - February 28, 2024

# One Instagram Feed Post + 7 Instagram stories with a direct link to website/booking for \$350

travelguidesasheville Asheville's first mobile wood-

fired sauna and cold plunge experience 🔷 ... more

Liked by brittanyann799 and 741 others travelguidesasheville Asheville's first mobile woodfired sauna and cold plunge experience

@drip\_sauna

Drip Sauna is changing the game for self-care and wellness experiences in Asheville!

You can book an experience at their location along the French Broad River or have this set-up delivered to you (includes sauna, cold plunge, and outdoor shower)

We tried their two hour private session around sunset and '+ wow'+ it was amazing! The team is on-site during your visit to make sure everything is running smoothly — they have ice on deck for the cold plunge, wood for the sauna and the fire-pit, and gave us all the tips to make sure our visit was perfect '+

You can book private or community sessions at Drip Sauna, it's the perfect wellness activity for couples or groups of up to 6 people!

Planning a bachelor or bachelorette in Asheville? Book Drip Sauna in advance and have them deliver the setup to your Airbnb

Follow @drip\_sauna for more details and book via the link in their bio

#travelguidesasheville #asheville #ashevillenc
#ashevillenorthcarolina #ashevillelocal #visitasheville
#exploreasheville #ashevillewellness #ashevillesauna
#ashevilleairbnb #ashevilleguide #828isgreat
#ashevillebachelorette #ashevillebachelorparty
#ashevillebacheloretteparty #ashevilletodo
#thingstodoinasheville #frenchbroadriver
#ashevilleriverartsdistrict #riverartsdistrictasheville